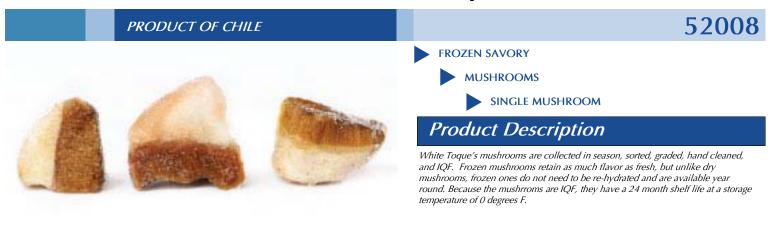

## **Boletus luteus pieces 5/2.2lb**

## Cèpes en morceaux

| Pack Net Weight      |           | Packs per Case |                   |                                                                                                                                                                                                                                                                                                                                                                                       |
|----------------------|-----------|----------------|-------------------|---------------------------------------------------------------------------------------------------------------------------------------------------------------------------------------------------------------------------------------------------------------------------------------------------------------------------------------------------------------------------------------|
| 2.2lb                |           | 5              |                   |                                                                                                                                                                                                                                                                                                                                                                                       |
|                      |           |                |                   |                                                                                                                                                                                                                                                                                                                                                                                       |
| Case Size (LxWxH)    | Case Cube |                | Case Gross Weight | <u>Cases per Pallet</u>                                                                                                                                                                                                                                                                                                                                                               |
| 15''x 9.25''x 8.25'' | 0.66ft3   |                | 13lb              | 108 (9/12)                                                                                                                                                                                                                                                                                                                                                                            |
| Ingredients          |           |                | Physical          | Nutrition                                                                                                                                                                                                                                                                                                                                                                             |
| ETUS LUTEUS.         |           |                |                   | Autrition Factor   Serving Size 1 cup (85g)   Servings Per Container about 1   Amount Per Serving   Calories 15 Calories from F   % Daily V   Total Fat 0g   Saturated Fat 0g                                                                                                                                                                                                         |
|                      |           |                | Organoleptic      | Trans Fat 0g<br>Cholesterol 0mg<br>Sodium 0mg<br>Total Carbohydrate 0g<br>Dietary Fiber 3g<br>Sugars 0g                                                                                                                                                                                                                                                                               |
| Allergens            |           |                |                   | Protein 3g<br>Vitamin A 0% • Vitamin C<br>Calcium 0% • Iron 2%                                                                                                                                                                                                                                                                                                                        |
| Cooking Directions   |           |                | Certificates and  | *Percent Daily Values are based on a 2.0 calorie diet. Your daily values may be high or lower depending on your calorie needs Calories: 2.000 2.50 Total Fat Less than 65g 80g Saturated Fat Less than 200g 25g Saturated Fat Less than 200g 300; Sodium Less than 2.400mg 2.40 Calorbydrate 3.00g 375; Dietary Fiber 2.5g 30g Calories per gram: Fat 9 • Carbohydrate 4 • Protein 4. |